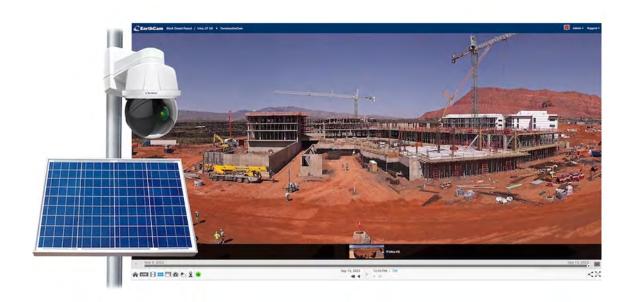

EarthCam has introduced the Solstice Series consisting of camera systems that provide solar-powered jobsite monitoring and time-lapse documentation. Solstice systems use minimal components and recyclable materials. Battery technology and low power consumption make it possible to live stream, archive and create time-lapse video in a small footprint utilizing a single solar panel.

Solstice Series cameras deliver a range of options, including high-quality, live-streaming video, Al-powered end-to-end analytics, 500-megapixel panoramas, 4K time-lapse movies and continuous security recording. Customizable configurations allow clients to select specific features. All solar systems include a single polycrystalline panel with mounting hardware. An autonomous, solar-powered mobile trailer platform is an available option for all cameras.

New cameras in the Solstice Series include:

- CinemaCam: User-controllable robotic live streaming camera which continuously generates cinematic 8K panoramas for time lapse
- SolsticeCam 4K: Multi-tasking 4K camera for live streaming, Al-edited time-lapse and fully-encrypted end-to-end continuous recording
- AlertCam: Al object detection, security analytics and continuous security video recording
- Perimeter Alert System: Compact two-camera, live security monitoring with intrusion detection, strobe, siren and Al analytics