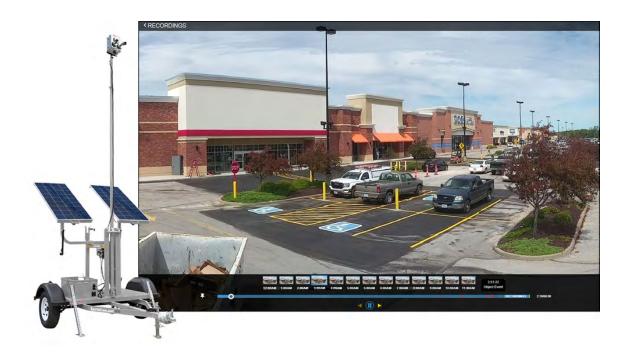

## EarthCam Releases Al Safety Trailer for Mobile Security

April 12, 2023

Designed for safety and security in locations ranging from single store exteriors to parking lots in malls, this multi-camera perimeter detection system features AI object and audio recognition, live-streaming video and continuous security recordings.

EarthCam has announced a new model in its series of Mobile Trailer Cams, the AI Safety Trailer. This multi-camera perimeter detection system features AI object and audio recognition, live-streaming video and continuous security recordings. The self-contained, solar powered unit makes EarthCam's leading AI technology accessible to facilities of various sizes. It is designed for safety and security in locations ranging from single store exteriors to parking lots in malls.

The AI Safety Trailer generates essential alerts for security, vandalism and theft detection based on visual or auditory triggers. AI audio analysis recognizes specific sounds like verbal aggression, glass breakage or gunfire. AI Object Detection recognizes specific vehicle types, or unauthorized interactions with equipment or vehicles. The cause of the alert is identified and communicated with stakeholders. A user-controllable pan-tilt-zoom camera can be used to investigate specific areas of the site in real-time. The perimeter detection system uses two-way audio "talk down" capabilities, LED strobes and sirens to act as deterrents. Alerts may be sent to EarthCam's Central Station Monitoring (UL Listed, Five Diamond CSM) where trained professionals review the incident, assess the risk and dispatch law enforcement as necessary.