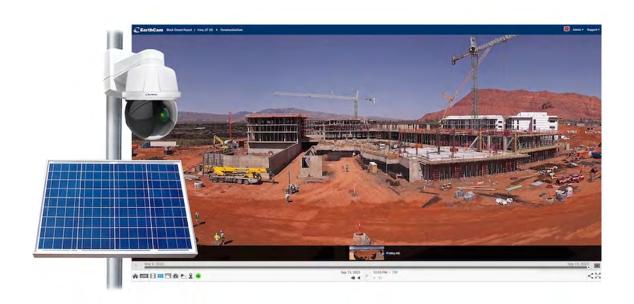

## Jobsite Security: EarthCam Launches Solstice Series of Solar-Powered Camera Solutions By CE Staff, September 18, 2023

EarthCam, a leader in live camera technology, content and services, just introduced the Solstice Series of cameras at the RetailSpaces industry event. The camera systems provide an entirely new solution for eco-friendly, solar-powered jobsite monitoring and time-lapse documentation. Solstice systems are fast to deploy and easy to install, using fewer components and recyclable materials. Advanced battery technology and low power consumption make it possible to live stream, archive and create time-lapse video in a significantly smaller footprint utilizing a single high-efficiency solar panel.

Solstice Series cameras deliver a range of powerful options, including high-quality, live-streaming video, Al-powered end-to-end analytics, 500-megapixel panoramas, 4K time-lapse movies and continuous security recording. Customizable configurations allow clients to select specific features. All solar systems include a single polycrystalline panel with easy mounting hardware. An autonomous, solar-powered, mobile trailer platform is an available option for all cameras.