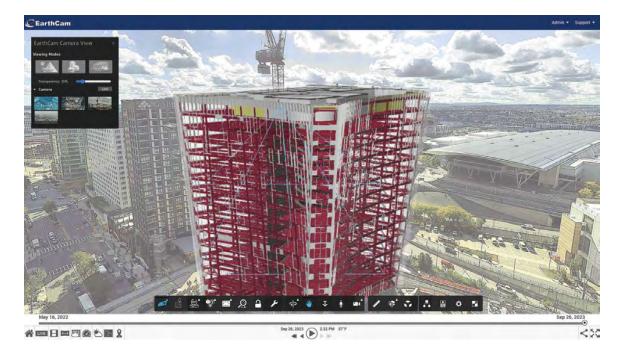

**First Construction Cloud Premium Partner:** EarthCam has become the first camera company recognized as a Construction Cloud Premium Partner. The latest, seventh-generation integration of EarthCam 3D aligns and merges live-camera streams with digital twins. This allows for detailed exploration of architectural details with model alignment. High-resolution imagery from live streams enhances navigable Revit or Navisworks models, providing visual progress updates for VDC teams.